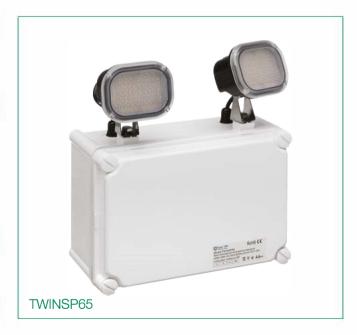

# **TWINSPOTS**

Suitable for interior and exterior use, these twinspots provide ideal emergency lighting solutions for warehouses or exterior public areas.

## IP RATING

| PRODUCT<br>CODE | DESCRIPTION                            | WATTAGE<br>(W) | DIMENSIONS<br>L x W x H (mm) | LIGHT<br>SOURCE | NET LUMENS |
|-----------------|----------------------------------------|----------------|------------------------------|-----------------|------------|
| TWINSPLED       | Non maintained 220V-240V twinspot      | 6W             | 270 x 70 x 290               | LED             | 220lm      |
| TWINSP65        | Non maintained 220V-240V IP65 twinspot | 14W            | 280 x 95 x 300               | LED             | 500lm      |
| TWINSPLED/110   | Non maintained 110V twinspot           | 6W             | 270 x 70 x 290               | LED             | 220lm      |
| TWINSP65/110    | Non maintained 110V IP65 twinspot      | 14W            | 280 x 95 x 300               | LED             | 500lm      |