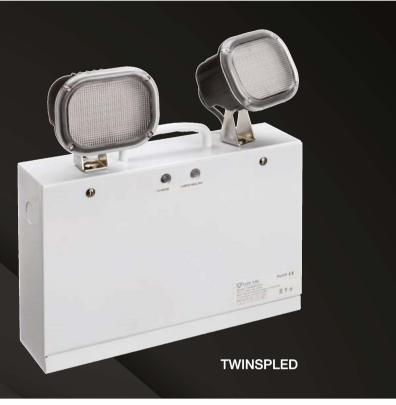

# **TWINSPOTS**

Suitable for interior and exterior use, these twinspots provide ideal emergency lighting solutions for warehouses or exterior public areas.

## IP RATING

| PRODUCT<br>CODE | DESCRIPTION                            | WATTAGE<br>(W) | DIMENSIONS<br>L x W x H (mm) | LIGHT<br>SOURCE | NET LUMENS |
|-----------------|----------------------------------------|----------------|------------------------------|-----------------|------------|
| TWINSPLED       | Non maintained 220V-240V twinspot      | 6W             | 270 x 70 x 290               | LED             | 220lm      |
| TWINSP65        | Non maintained 220V-240V IP65 twinspot | 14W            | 280 x 95 x 300               | LED             | 500lm      |
| TWINSPLED/110   | Non maintained 110V twinspot           | 6W             | 270 x 70 x 290               | LED             | 220lm      |
| TWINSP65/110    | Non maintained 110V IP65 twinspot      | 14W            | 280 x 95 x 300               | LED             | 500lm      |