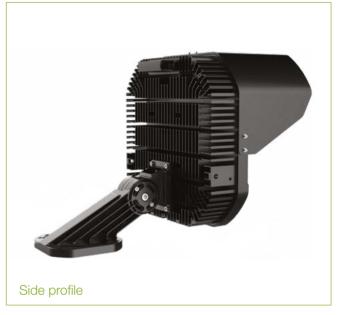

### **MATERIALS**

- Aluminium alloy
- · Diecast aluminium body and glass diffuser
- Branded LED chip
- Inventronics driver
- Tempered glass