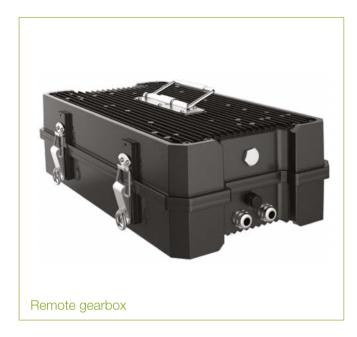

#### **KEY FEATURES**

- 50,000hr life expectancy
- > 135lm per watt
- Built in 10kv surge protection
- · Choice of beam angles
- CRI > 80
- IP66 rated
- Manufactured with quality materials and reliable driver
- PF > 0.90
- Remote gearbox for easy of wiring
- Zero maintenance