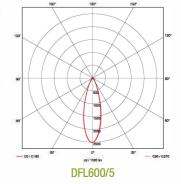

#### **IP RATING**

| PRODUCT  | DESCRIPTION                           | WATTAGE | DIMENSIONS      | LIGHT   | NET LUMEN | LUMEN PER    |
|----------|---------------------------------------|---------|-----------------|---------|-----------|--------------|
| CODE     |                                       | (W)     | L x W x H (mm)  | SOURCE  | OUTPUT    | CIRCUIT WATT |
| DFL600/5 | 600W high powered stadium light 6000k | 565W    | 406 x 404 x 432 | SMD LED | 79640lm   | > 135        |